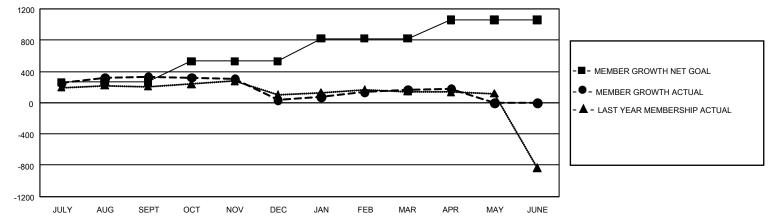

## GAT MONTHLY MEMBERSHIP PROGRESS REPORT

GMT Constitutional Area 5 - J, Group H

REPORT DOES NOT INCLUDE CLUBS IN UNDISTRICTED AREAS.

| Clubs                 |               |           |               | Members               |                         |                         |                                                    |
|-----------------------|---------------|-----------|---------------|-----------------------|-------------------------|-------------------------|----------------------------------------------------|
| RESULTS FOR 2023-2024 |               |           |               | RESULTS FOR 2023-2024 |                         |                         |                                                    |
| QUARTER               | NEW CLUB GOAL | NEW CLUBS | DROPPED CLUBS |                       | MBER GROWTH NET<br>GOAL | MEMBER GROWTH<br>ACTUAL | DROPPED MEMBERS<br>ACTUAL (including<br>transfers) |
| JULY/AUG/SEPT         | - 0           | 0         | 0             | JULY/AUG/SEPT         | 262                     | 543                     | 189                                                |
| OCT/NOV/DEC           | 3             | 0         | 0             | OCT/NOV/DEC           | 270                     | 202                     | 485                                                |
| JAN/FEB/MAR           | 15            | 4         | 0             | JAN/FEB/MAR           | 290                     | 387                     | 251                                                |
| APR/MAY/JUNE          | 3             | 0         | 0             | APR/MAY/JUNE          | 238                     | 93                      | 75                                                 |