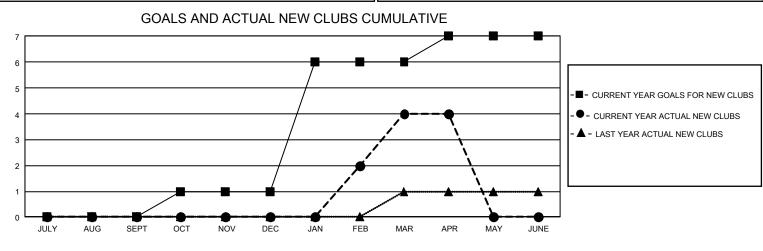

## GAT MONTHLY MEMBERSHIP PROGRESS REPORT

GMT Constitutional Area 5 - J, Group H

REPORT DOES NOT INCLUDE CLUBS IN UNDISTRICTED AREAS.

| Clubs                 |               |           |               | Members               |                         |                         |                                                    |
|-----------------------|---------------|-----------|---------------|-----------------------|-------------------------|-------------------------|----------------------------------------------------|
| RESULTS FOR 2023-2024 |               |           |               | RESULTS FOR 2023-2024 |                         |                         |                                                    |
| QUARTER               | NEW CLUB GOAL | NEW CLUBS | DROPPED CLUBS |                       | MBER GROWTH NET<br>GOAL | MEMBER GROWTH<br>ACTUAL | DROPPED MEMBERS<br>ACTUAL (including<br>transfers) |
| JULY/AUG/SEPT         | - 0           | 0         | 0             | JULY/AUG/SEPT         | 262                     | 543                     | 189                                                |
| OCT/NOV/DEC           | 3             | 0         | 0             | OCT/NOV/DEC           | 270                     | 202                     | 485                                                |
| JAN/FEB/MAR           | 15            | 4         | 0             | JAN/FEB/MAR           | 290                     | 387                     | 251                                                |
| APR/MAY/JUNE          | 3             | 0         | 0             | APR/MAY/JUNE          | 238                     | 93                      | 75                                                 |